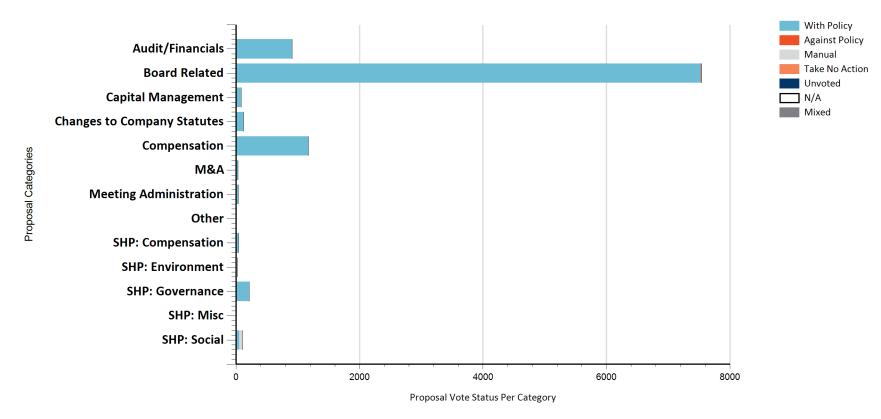

#### Proposal Categories - Votes versus Glass Lewis

### Proposal Categories - Votes versus Glass Lewis

| Proposal Category Type      | With Glass<br>Lewis | Against<br>Glass Lewis | Take No<br>Action | Unvoted | N/A | Mixed | Total |
|-----------------------------|---------------------|------------------------|-------------------|---------|-----|-------|-------|
| Totals                      | 10153               | 125                    | 2                 | 0       | 4   | 0     | 10284 |
| Audit/Financials            | 908                 | 0                      | 0                 | 0       | 0   | 0     | 908   |
| Board Related               | 7464                | 74                     | 0                 | 0       | 0   | 0     | 7538  |
| Capital Management          | 83                  | 0                      | 0                 | 0       | 0   | 0     | 83    |
| Changes to Company Statutes | 121                 | 3                      | 0                 | 0       | 0   | 0     | 124   |

|                        | With Glass | Against     | Take No |         | _   |       |       |
|------------------------|------------|-------------|---------|---------|-----|-------|-------|
| Proposal Category Type | Lewis      | Glass Lewis | Action  | Unvoted | N/A | Mixed | Total |
| Compensation           | 1165       | 5           | 0       | 0       | 0   | 0     | 1170  |
| M&A                    | 32         | 0           | 0       | 0       | 0   | 0     | 32    |
| Meeting Administration | 37         | 0           | 0       | 0       | 0   | 0     | 37    |
| Other                  | 0          | 0           | 2       | 0       | 4   | 0     | 6     |
| SHP: Compensation      | 22         | 19          | 0       | 0       | 0   | 0     | 41    |
| SHP: Environment       | 21         | 5           | 0       | 0       | 0   | 0     | 26    |
| SHP: Governance        | 210        | 0           | 0       | 0       | 0   | 0     | 210   |
| SHP: Misc              | 2          | 0           | 0       | 0       | 0   | 0     | 2     |
| SHP: Social            | 88         | 19          | 0       | 0       | 0   | 0     | 107   |