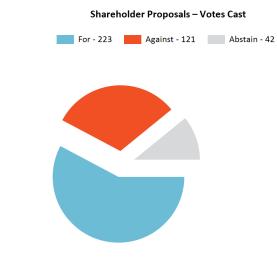

#### From 7/1/2019 to 6/30/2020

|                | Mgmt Proposals | SHP Proposals | <b>Total Proposals</b> |
|----------------|----------------|---------------|------------------------|
| For            | 9375           | 223           | 9598                   |
| Against        | 445            | 121           | 566                    |
| Abstain        | 32             | 42            | 74                     |
| 1 Year         | 44             | 0             | 44                     |
| 2 Years        | 0              | 0             | 0                      |
| 3 Years        | 0              | 0             | 0                      |
| Mixed          | 0              | 0             | 0                      |
| Take No Action | 2              | 0             | 2                      |
| Unvoted        | 0              | 0             | 0                      |
| Totals         | 9898           | 386           | 10284                  |