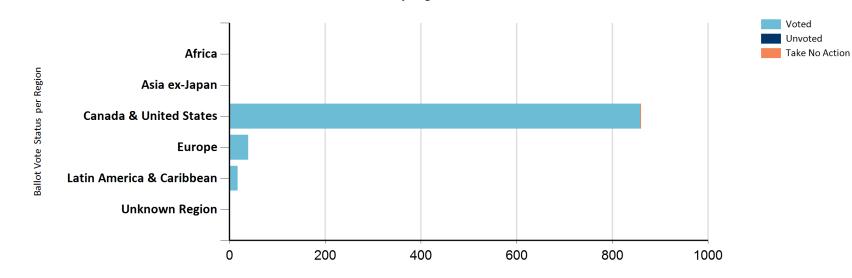

## **Ballot Statistics Report**

From 7/1/2019 to 6/30/2020

Ballots by Region & Vote Status

| Region                | Country Of Origin | Voted | Unvoted | Take No Action | Total |
|-----------------------|-------------------|-------|---------|----------------|-------|
| Total for all Regions |                   | 917   | 0       | 2              | 919   |
| Africa                |                   | 1     | 0       | 0              | 1     |
|                       | Liberia           | 1     | 0       | 0              | 1     |
| Asia ex-Japan         |                   | 1     | 0       | 0              | 1     |
|                       | India             | 1     | 0       | 0              | 1     |
| Canada & United State | S                 | 858   | 0       | 2              | 860   |
|                       | Canada            | 1     | 0       | 0              | 1     |
|                       | United States     | 857   | 0       | 2              | 859   |
| Europe                |                   | 39    | 0       | 0              | 39    |
|                       | Ireland           | 16    | 0       | 0              | 16    |
|                       | Jersey            | 2     | 0       | 0              | 2     |

|                           | Luxembourg      | 3  | 0 | 0 | 3  |
|---------------------------|-----------------|----|---|---|----|
|                           | Netherlands     | 6  | 0 | 0 | 6  |
|                           | Switzerland     | 3  | 0 | 0 | 3  |
|                           | United Kingdom  | 9  | 0 | 0 | 9  |
| Latin America & Caribbean |                 | 17 | 0 | 0 | 17 |
|                           | Bermuda         | 14 | 0 | 0 | 14 |
|                           | Cayman Islands  | 1  | 0 | 0 | 1  |
|                           | Panama          | 1  | 0 | 0 | 1  |
|                           | Puerto Rico     | 1  | 0 | 0 | 1  |
| Unknown Region            |                 | 1  | 0 | 0 | 1  |
|                           | Unknown Country | 1  | 0 | 0 | 1  |
|                           |                 |    |   |   |    |