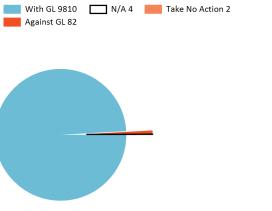

Management Proposals - Votes versus Policy

Shareholder Proposals - Votes versus Policy

|                     | Mgmt Proposals | SHP Proposals | <b>Total Proposals</b> |
|---------------------|----------------|---------------|------------------------|
| With Glass Lewis    | 9810           | 343           | 10153                  |
| Against Glass Lewis | 82             | 43            | 125                    |
| N/A                 | 4              | 0             | 4                      |
| Mixed               | 0              | 0             | 0                      |
| Take No Action      | 2              | 0             | 2                      |
| Unvoted             | 0              | 0             | 0                      |
| Totals              | 9898           | 386           | 10284                  |