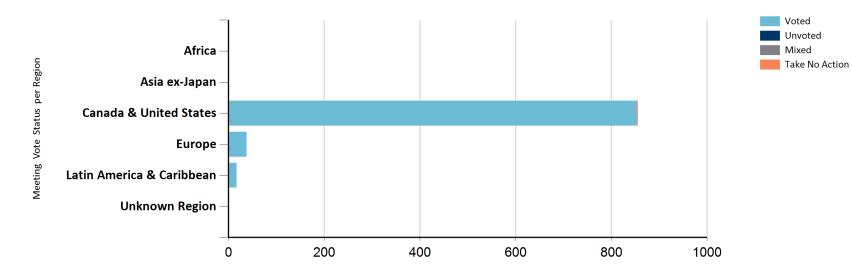

#### From 7/1/2019 to 6/30/2020

Meetings by Region & Vote Status

| Region                | Country Of Origin | Voted | Unvoted | Mixed | Take No Action | Total |
|-----------------------|-------------------|-------|---------|-------|----------------|-------|
| Total for all Regions |                   | 911   | 0       | 0     | 2              | 913   |
| Africa                |                   | 1     | 0       | 0     | 0              | 1     |
|                       | Liberia           | 1     | 0       | 0     | 0              | 1     |
| Asia ex-Japan         |                   | 1     | 0       | 0     | 0              | 1     |
|                       | India             | 1     | 0       | 0     | 0              | 1     |
| Canada & United Stat  | es                | 853   | 0       | 0     | 2              | 855   |
|                       | Canada            | 1     | 0       | 0     | 0              | 1     |
|                       | United States     | 852   | 0       | 0     | 2              | 854   |
| Europe                |                   | 38    | 0       | 0     | 0              | 38    |
|                       | Ireland           | 16    | 0       | 0     | 0              | 16    |

|                           | Jersey          | 2  | 0 | 0 | 0 | 2  |
|---------------------------|-----------------|----|---|---|---|----|
|                           | Luxembourg      | 3  | 0 | 0 | 0 | 3  |
|                           | Netherlands     | 6  | 0 | 0 | 0 | 6  |
|                           | Switzerland     | 3  | 0 | 0 | 0 | 3  |
|                           | United Kingdom  | 8  | 0 | 0 | 0 | 8  |
| Latin America & Caribbean |                 | 17 | 0 | 0 | 0 | 17 |
|                           | Bermuda         | 14 | 0 | 0 | 0 | 14 |
|                           | Cayman Islands  | 1  | 0 | 0 | 0 | 1  |
|                           | Panama          | 1  | 0 | 0 | 0 | 1  |
|                           | Puerto Rico     | 1  | 0 | 0 | 0 | 1  |
| Unknown Region            |                 | 1  | 0 | 0 | 0 | 1  |
|                           | Unknown Country | 1  | 0 | 0 | 0 | 1  |
|                           |                 |    |   |   |   |    |