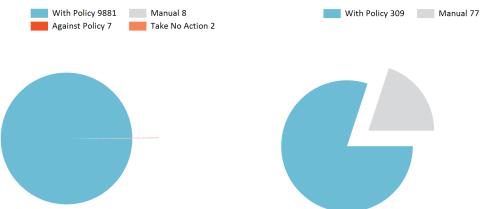

#### Management Proposals – Votes versus Management

Shareholder Proposals – Votes versus Management

|                | Mgmt Proposals | SHP Proposals | <b>Total Proposals</b> |
|----------------|----------------|---------------|------------------------|
| With Policy    | 9881           | 309           | 10190                  |
| Against Policy | 7              | 0             | 7                      |
| Manual         | 8              | 77            | 85                     |
| N/A            | 0              | 0             | 0                      |
| Mixed          | 0              | 0             | 0                      |
| Take No Action | 2              | 0             | 2                      |
| Unvoted        | 0              | 0             | 0                      |
| Totals         | 9898           | 386           | 10284                  |