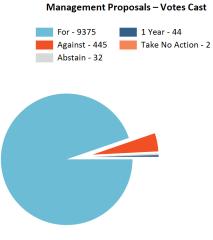

#### From 7/1/2019 to 6/30/2020

|                | Mgmt Proposals | SHP Proposals | <b>Total Proposals</b> |
|----------------|----------------|---------------|------------------------|
| For            | 9375           | 223           | 9598                   |
| Against        | 445            | 121           | 566                    |
| Abstain        | 32             | 42            | 74                     |
| 1 Year         | 44             | 0             | 44                     |
| 2 Years        | 0              | 0             | 0                      |
| 3 Years        | 0              | 0             | 0                      |
| Mixed          | 0              | 0             | 0                      |
| Take No Action | 2              | 0             | 2                      |
| Unvoted        | 0              | 0             | 0                      |
| Totals         | 9898           | 386           | 10284                  |