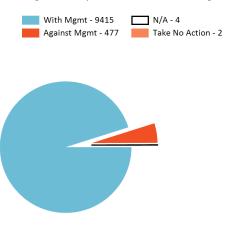

|                    | Mgmt<br>Proposals | SHP Proposals | Total Proposals |
|--------------------|-------------------|---------------|-----------------|
| With Management    | 9415              | 124           | 9539            |
| Against Management | 477               | 258           | 735             |
| N/A                | 4                 | 4             | 8               |
| Mixed              | 0                 | 0             | 0               |
| Take No Action     | 2                 | 0             | 2               |
| Unvoted            | 0                 | 0             | 0               |
| Totals             | 9898              | 386           | 10284           |