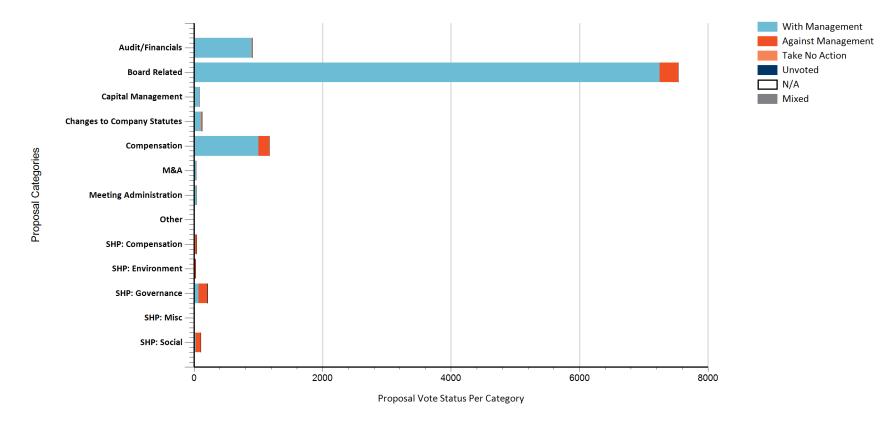

#### **Proposal Categories - Votes versus Policy**

### Proposal Categories - Votes versus Policy

| Proposal Category Type      | With Policy | Against Policy | Manual | Take No<br>Action | Unvoted | N/A | Mixed | Total |
|-----------------------------|-------------|----------------|--------|-------------------|---------|-----|-------|-------|
| Totals                      | 10190       | 7              | 85     | 2                 | 0       | 0   | 0     | 10284 |
| Audit/Financials            | 908         | 0              | 0      | 0                 | 0       | 0   | 0     | 908   |
| Board Related               | 7531        | 7              | 0      | 0                 | 0       | 0   | 0     | 7538  |
| Capital Management          | 83          | 0              | 0      | 0                 | 0       | 0   | 0     | 83    |
| Changes to Company Statutes | 120         | 0              | 4      | 0                 | 0       | 0   | 0     | 124   |

|                        |             |                |        | Take No |         |     |       |       |
|------------------------|-------------|----------------|--------|---------|---------|-----|-------|-------|
| Proposal Category Type | With Policy | Against Policy | Manual | Action  | Unvoted | N/A | Mixed | Total |
| Compensation           | 1170        | 0              | 0      | 0       | 0       | 0   | 0     | 1170  |
| M&A                    | 32          | 0              | 0      | 0       | 0       | 0   | 0     | 32    |
| Meeting Administration | 37          | 0              | 0      | 0       | 0       | 0   | 0     | 37    |
| Other                  | 0           | 0              | 4      | 2       | 0       | 0   | 0     | 6     |
| SHP: Compensation      | 41          | 0              | 0      | 0       | 0       | 0   | 0     | 41    |
| SHP: Environment       | 6           | 0              | 20     | 0       | 0       | 0   | 0     | 26    |
| SHP: Governance        | 210         | 0              | 0      | 0       | 0       | 0   | 0     | 210   |
| SHP: Misc              | 2           | 0              | 0      | 0       | 0       | 0   | 0     | 2     |
| SHP: Social            | 50          | 0              | 57     | 0       | 0       | 0   | 0     | 107   |