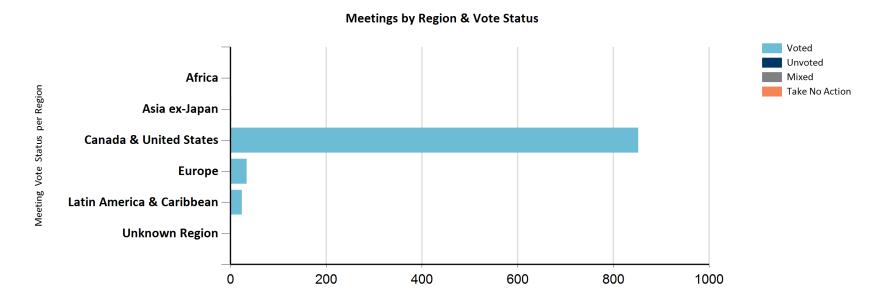

## Meeting Statistics Report

From 7/1/2017 to 6/30/2018

| Region               | Country Of Origin | Voted | Unvoted | Mixed | Take No Action | Total |
|----------------------|-------------------|-------|---------|-------|----------------|-------|
| Total for all Region | s                 | 914   | 0       | 0     | 0              | 914   |
| Africa               |                   | 1     | 0       | 0     | 0              | 1     |
|                      | Liberia           | 1     | 0       | 0     | 0              | 1     |
| Asia ex-Japan        |                   | 2     | 0       | 0     | 0              | 2     |
|                      | Singapore         | 2     | 0       | 0     | 0              | 2     |
| Canada & United Sta  | tes               | 852   | 0       | 0     | 0              | 852   |
|                      | Canada            | 3     | 0       | 0     | 0              | 3     |
|                      | United States     | 849   | 0       | 0     | 0              | 849   |
| Europe               |                   | 34    | 0       | 0     | 0              | 34    |
|                      | Ireland           | 15    | 0       | 0     | 0              | 15    |
|                      |                   |       |         |       |                |       |

|                           | Jersey                   | 3  | 0 | 0 | 0 | 3  |
|---------------------------|--------------------------|----|---|---|---|----|
|                           | Luxembourg               | 1  | 0 | 0 | 0 | 1  |
|                           | Netherlands              | 6  | 0 | 0 | 0 | 6  |
|                           | Switzerland              | 3  | 0 | 0 | 0 | 3  |
|                           | United Kingdom           | 6  | 0 | 0 | 0 | 6  |
| Latin America & Caribbean |                          | 24 | 0 | 0 | 0 | 24 |
|                           | Bermuda                  | 20 | 0 | 0 | 0 | 20 |
|                           | Cayman Islands           | 1  | 0 | 0 | 0 | 1  |
|                           | Panama                   | 1  | 0 | 0 | 0 | 1  |
|                           | Puerto Rico              | 1  | 0 | 0 | 0 | 1  |
|                           | Virgin Islands (British) | 1  | 0 | 0 | 0 | 1  |
| Unknown Region            |                          | 1  | 0 | 0 | 0 | 1  |
|                           | Unknown Country          | 1  | 0 | 0 | 0 | 1  |