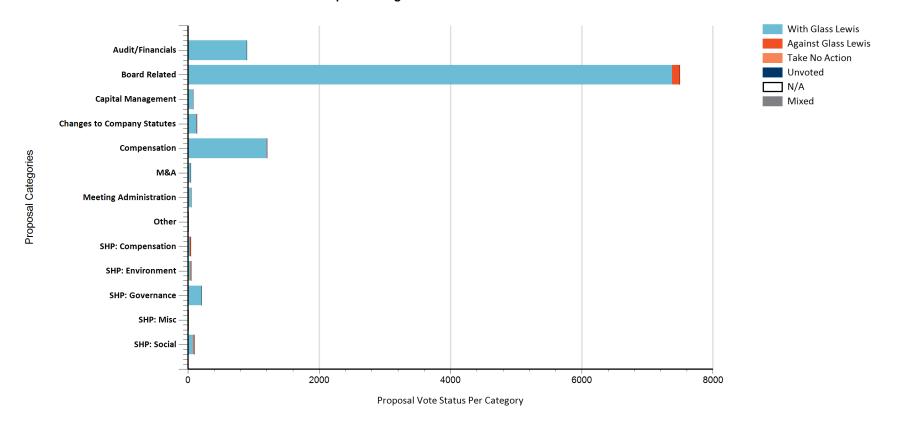

#### **Proposal Categories - Votes versus Glass Lewis**

### Proposal Categories - Votes versus Glass Lewis

| Proposal Category Type      | With Glass<br>Lewis | Against<br>Glass Lewis | Take No<br>Action | Unvoted | N/A | Mixed | Total |
|-----------------------------|---------------------|------------------------|-------------------|---------|-----|-------|-------|
| Totals                      | 10150               | 168                    | 0                 | 0       | 2   | 0     | 10320 |
| Audit/Financials            | 897                 | 1                      | 0                 | 0       | 0   | 0     | 898   |
| Board Related               | 7376                | 117                    | 0                 | 0       | 0   | 0     | 7493  |
| Capital Management          | 77                  | 0                      | 0                 | 0       | 0   | 0     | 77    |
| Changes to Company Statutes | 133                 | 4                      | 0                 | 0       | 0   | 0     | 137   |

| Proposal Category Type | With Glass<br>Lewis | Against<br>Glass Lewis | Take No<br>Action | Unvoted | N/A | Mixed | Total |
|------------------------|---------------------|------------------------|-------------------|---------|-----|-------|-------|
| Compensation           | 1201                | 6                      | 0                 | 0       | 0   | 0     | 1207  |
| M&A                    | 43                  | 0                      | 0                 | 0       | 0   | 0     | 43    |
| Meeting Administration | 48                  | 0                      | 0                 | 0       | 0   | 0     | 48    |
| Other                  | 3                   | 0                      | 0                 | 0       | 2   | 0     | 5     |
| SHP: Compensation      | 31                  | 12                     | 0                 | 0       | 0   | 0     | 43    |
| SHP: Environment       | 40                  | 8                      | 0                 | 0       | 0   | 0     | 48    |
| SHP: Governance        | 209                 | 3                      | 0                 | 0       | 0   | 0     | 212   |
| SHP: Misc              | 10                  | 1                      | 0                 | 0       | 0   | 0     | 11    |
| SHP: Social            | 82                  | 16                     | 0                 | 0       | 0   | 0     | 98    |