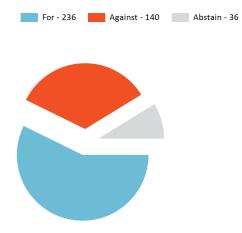

#### From 7/1/2017 to 6/30/2018

|                | Mgmt Proposals | SHP Proposals | <b>Total Proposals</b> |
|----------------|----------------|---------------|------------------------|
| For            | 9181           | 236           | 9417                   |
| Against        | 575            | 140           | 715                    |
| Abstain        | 39             | 36            | 75                     |
| 1 Year         | 113            | 0             | 113                    |
| 2 Years        | 0              | 0             | 0                      |
| 3 Years        | 0              | 0             | 0                      |
| Mixed          | 0              | 0             | 0                      |
| Take No Action | 0              | 0             | 0                      |
| Unvoted        | 0              | 0             | 0                      |
| Totals         | 9908           | 412           | 10320                  |