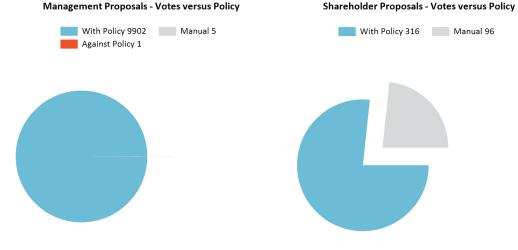

|                | Mgmt Proposals | SHP Proposals | <b>Total Proposals</b> |
|----------------|----------------|---------------|------------------------|
| With Policy    | 9902           | 316           | 10218                  |
| Against Policy | 1              | 0             | 1                      |
| Manual         | 5              | 96            | 101                    |
| N/A            | 0              | 0             | 0                      |
| Mixed          | 0              | 0             | 0                      |
| Take No Action | 0              | 0             | 0                      |
| Unvoted        | 0              | 0             | 0                      |
| Totals         | 9908           | 412           | 10320                  |