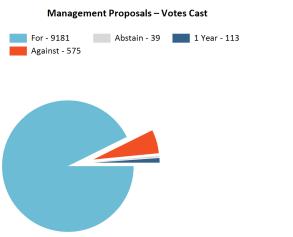

#### From 7/1/2017 to 6/30/2018

|                | Mgmt Proposals | SHP Proposals | <b>Total Proposals</b> |
|----------------|----------------|---------------|------------------------|
| For            | 9181           | 236           | 9417                   |
| Against        | 575            | 140           | 715                    |
| Abstain        | 39             | 36            | 75                     |
| 1 Year         | 113            | 0             | 113                    |
| 2 Years        | 0              | 0             | 0                      |
| 3 Years        | 0              | 0             | 0                      |
| Mixed          | 0              | 0             | 0                      |
| Take No Action | 0              | 0             | 0                      |
| Unvoted        | 0              | 0             | 0                      |
| Totals         | 9908           | 412           | 10320                  |