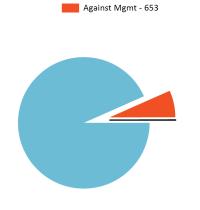

Management Proposals - Votes versus Management

With Mgmt - 9251 N/A - 4

Shareholder Proposals – Votes Cast

|                    | Mgmt<br>Proposals | SHP Proposals | Total Proposals |
|--------------------|-------------------|---------------|-----------------|
| With Management    | 9251              | 140           | 9391            |
| Against Management | 653               | 269           | 922             |
| N/A                | 4                 | 3             | 7               |
| Mixed              | 0                 | 0             | 0               |
| Take No Action     | 0                 | 0             | 0               |
| Unvoted            | 0                 | 0             | 0               |
| Totals             | 9908              | 412           | 10320           |