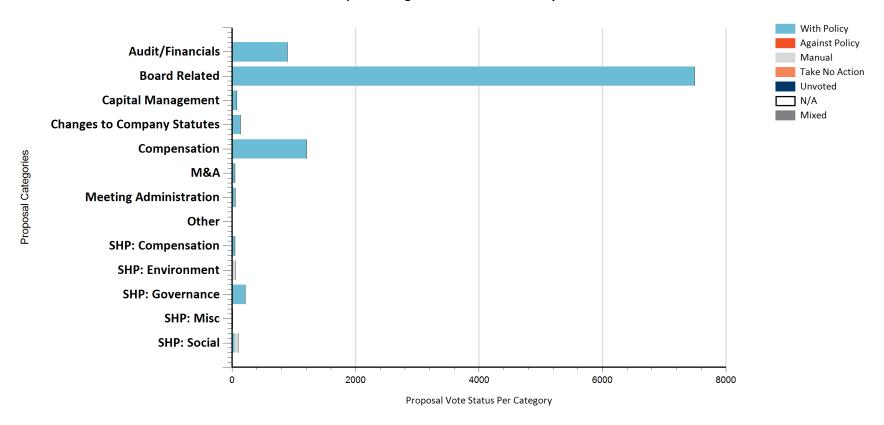

#### **Proposal Categories - Votes versus Policy**

### Proposal Categories - Votes versus Policy

| - 10                        | wed 5 P     |                |        | Take No |         | 21.62 |       |       |
|-----------------------------|-------------|----------------|--------|---------|---------|-------|-------|-------|
| Proposal Category Type      | With Policy | Against Policy | Manual | Action  | Unvoted | N/A   | Mixed | Total |
| Totals                      | 10218       | 1              | 101    | 0       | 0       | 0     | 0     | 10320 |
| Audit/Financials            | 898         | 0              | 0      | 0       | 0       | 0     | 0     | 898   |
| Board Related               | 7492        | 1              | 0      | 0       | 0       | 0     | 0     | 7493  |
| Capital Management          | 77          | 0              | 0      | 0       | 0       | 0     | 0     | 77    |
| Changes to Company Statutes | 134         | 0              | 3      | 0       | 0       | 0     | 0     | 137   |

|                        |             |                |        | Take No |         |     |       |       |
|------------------------|-------------|----------------|--------|---------|---------|-----|-------|-------|
| Proposal Category Type | With Policy | Against Policy | Manual | Action  | Unvoted | N/A | Mixed | Total |
| Compensation           | 1207        | 0              | 0      | 0       | 0       | 0   | 0     | 1207  |
| M&A                    | 43          | 0              | 0      | 0       | 0       | 0   | 0     | 43    |
| Meeting Administration | 48          | 0              | 0      | 0       | 0       | 0   | 0     | 48    |
| Other                  | 3           | 0              | 2      | 0       | 0       | 0   | 0     | 5     |
| SHP: Compensation      | 43          | 0              | 0      | 0       | 0       | 0   | 0     | 43    |
| SHP: Environment       | 8           | 0              | 40     | 0       | 0       | 0   | 0     | 48    |
| SHP: Governance        | 212         | 0              | 0      | 0       | 0       | 0   | 0     | 212   |
| SHP: Misc              | 11          | 0              | 0      | 0       | 0       | 0   | 0     | 11    |
| SHP: Social            | 42          | 0              | 56     | 0       | 0       | 0   | 0     | 98    |