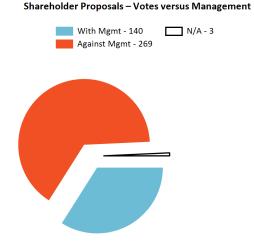

Management Proposals - Votes versus Management

With Mgmt - 9251 N/A - 4

Shareholder Proposals – Votes Cast

|                    | Mgmt<br>Proposals | SHP Proposals | Total Proposals |
|--------------------|-------------------|---------------|-----------------|
| With Management    | 9251              | 140           | 9391            |
| Against Management | 653               | 269           | 922             |
| N/A                | 4                 | 3             | 7               |
| Mixed              | 0                 | 0             | 0               |
| Take No Action     | 0                 | 0             | 0               |
| Unvoted            | 0                 | 0             | 0               |
| Totals             | 9908              | 412           | 10320           |