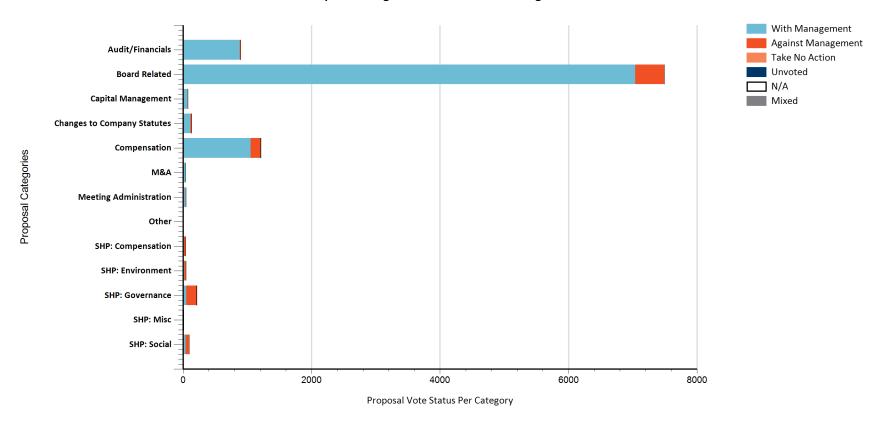

#### **Proposal Categories - Votes versus Management**

### Proposal Categories - Votes versus Management

| Proposal Category Type      | With<br>Management | Against<br>Management | Take No<br>Action | Unvoted | N/A | Mixed | Total |
|-----------------------------|--------------------|-----------------------|-------------------|---------|-----|-------|-------|
| Totals                      | 9391               | 922                   | 0                 | 0       | 7   | 0     | 10320 |
| Audit/Financials            | 883                | 15                    | 0                 | 0       | 0   | 0     | 898   |
| Board Related               | 7037               | 456                   | 0                 | 0       | 0   | 0     | 7493  |
| Capital Management          | 72                 | 5                     | 0                 | 0       | 0   | 0     | 77    |
| Changes to Company Statutes | 118                | 19                    | 0                 | 0       | 0   | 0     | 137   |

| Proposal Category Type | With<br>Management | Against<br>Management | Take No<br>Action | Unvoted | N/A | Mixed | Total |
|------------------------|--------------------|-----------------------|-------------------|---------|-----|-------|-------|
| Compensation           | 1054               | 151                   | 0                 | 0       | 2   | 0     | 1207  |
| M&A                    | 43                 | 0                     | 0                 | 0       | 0   | 0     | 43    |
| Meeting Administration | 41                 | 7                     | 0                 | 0       | 0   | 0     | 48    |
| Other                  | 3                  | 0                     | 0                 | 0       | 2   | 0     | 5     |
| SHP: Compensation      | 18                 | 25                    | 0                 | 0       | 0   | 0     | 43    |
| SHP: Environment       | 22                 | 26                    | 0                 | 0       | 0   | 0     | 48    |
| SHP: Governance        | 52                 | 157                   | 0                 | 0       | 3   | 0     | 212   |
| SHP: Misc              | 9                  | 2                     | 0                 | 0       | 0   | 0     | 11    |
| SHP: Social            | 39                 | 59                    | 0                 | 0       | 0   | 0     | 98    |