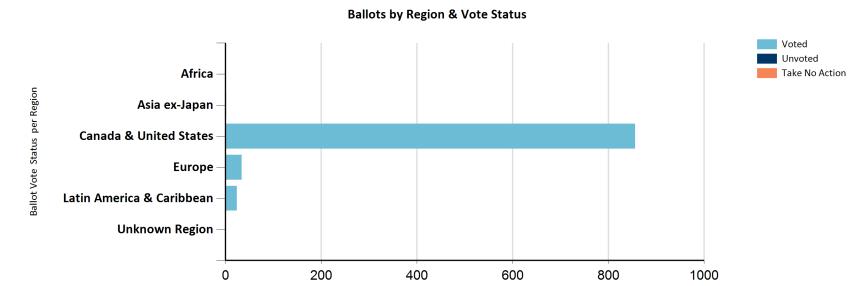

## **Ballot Statistics Report**

From 7/1/2017 to 6/30/2018

| Region                | Country Of Origin | Voted | Unvoted | Take No Action | Total |
|-----------------------|-------------------|-------|---------|----------------|-------|
| Total for all Regions |                   | 918   | 0       | 0              | 918   |
| Africa                |                   | 1     | 0       | 0              | 1     |
|                       | Liberia           | 1     | 0       | 0              | 1     |
| Asia ex-Japan         |                   | 2     | 0       | 0              | 2     |
|                       | Singapore         | 2     | 0       | 0              | 2     |
| Canada & United State | s                 | 856   | 0       | 0              | 856   |
|                       | Canada            | 3     | 0       | 0              | 3     |
|                       | United States     | 853   | 0       | 0              | 853   |
| Europe                |                   | 34    | 0       | 0              | 34    |
|                       | Ireland           | 15    | 0       | 0              | 15    |
|                       | Jersey            | 3     | 0       | 0              | 3     |

|                           | Luxembourg               | 1  | 0 | 0 | 1  |
|---------------------------|--------------------------|----|---|---|----|
|                           | Netherlands              | 6  | 0 | 0 | 6  |
|                           | Switzerland              | 3  | 0 | 0 | 3  |
|                           | United Kingdom           | 6  | 0 | 0 | 6  |
| Latin America & Caribbean |                          | 24 | 0 | 0 | 24 |
|                           | Bermuda                  | 20 | 0 | 0 | 20 |
|                           | Cayman Islands           | 1  | 0 | 0 | 1  |
|                           | Panama                   | 1  | 0 | 0 | 1  |
|                           | Puerto Rico              | 1  | 0 | 0 | 1  |
|                           | Virgin Islands (British) | 1  | 0 | 0 | 1  |
| Unknown Region            |                          | 1  | 0 | 0 | 1  |
|                           | Unknown Country          | 1  | 0 | 0 | 1  |